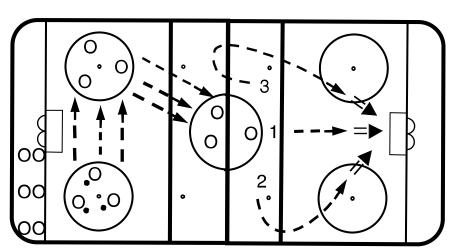

#### Drill #6 — Three Player Jam the Circles and 1-2-3 Shoot

- Three players at a time stickhandle inside circle.
- After completing third circle players are numbered 1-2-3, #1 straight in, #2 around dot at blue line, #3 skate up over red line.