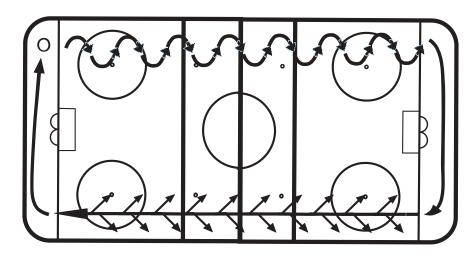

### Drill #1 — Warm-up: Big C and Power Strokes

- Aggressive inside edges
- Full extension
- Complete recovery
- Body rhythm when stroking

### Drill #2 — Three Cone Triangle Race - Inside Edges

- Turn on inside edge one skate only around each cone.
- Go fast; teach balance.