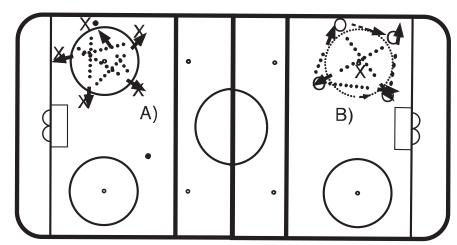

#### Drill #4 — One Hand Puck Acceleration

- Slide puck to top of circle.
- Skate hard to puck
- Push puck in front of body, one hand.
- Flip/Flop blade to keep puck going straight.

# Drill #7 — Stationary Circle Passing

- (A) Pass to second player on right.
  - Hard passes to forehand side
- (B) Circle pass keep away one player in middle, pass keeping puck away from middle player.