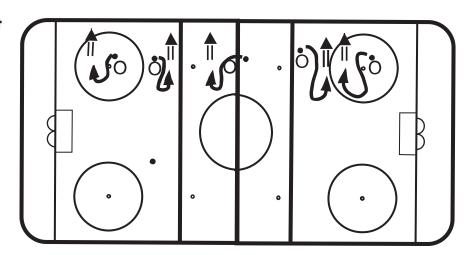

## Drill #8 — Stationary Wrist Shot Against Boards

- Puck starts in front, quickly pull puck to side.
- Skates rotate 45 degrees to side.
- Put weight on stick and sweep puck hard forward, open blade to raise puck.

#### Drill # 9 — Side to Side Movement - Wrist Shot

- Player X skates towards the middle of the ice.
- Skates rotate 45 degrees to side.
- Pull the puck to side and shoot a wrist shot against the boards.
- Pick the puck up off the boards and shoot a second wrist shot high off the boards.