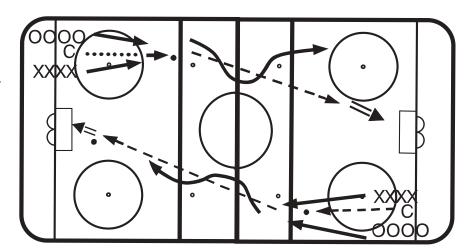

#### Drill #10 – 1 on 1 Puck Chase - Battle and Shoot

- Coach slides puck towards blue line.
- Player X and Player O battle for the loose puck.
- The player that gains control of the puck attempts a shot on goal.
- The player without the puck tries to gain inside positioning and prevent a scoring opportunity.