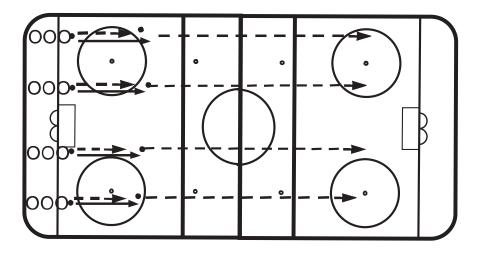

## Drill #8 — Stationary Wrist Shot Against Boards

- Puck starts in front, quickly pull puck to side.
- Skates rotate 45 degrees to side.
- Put weight on stick and sweep puck hard forward, open blade to raise puck.

#### Drill # 9 — Side to Side Movement - Wrist Shot

- Player X skates towards the middle of the ice.
- Skates rotate 45 degrees to side.
- Pull the puck to side and shoot a wrist shot against the boards.
- Pick the puck up off the boards and shoot a second wrist shot high off the boards.