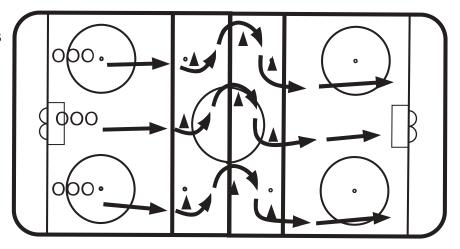

#### Drill #6 — Three Player Jam the Circles and 1-2-3 Shoot

- Three players at a time stickhandle inside circle.
- After completing third circle players are numbered 1-2-3, #1 straight in, #2 around dot at blue line, #3 skate up over red line.

# Drill #7 — Stationary Circle Passing

- (A) Pass to second player on right.
  - Hard passes to forehand side
- (B) Circle pass keep away one player in middle, pass keeping puck away from middle player.