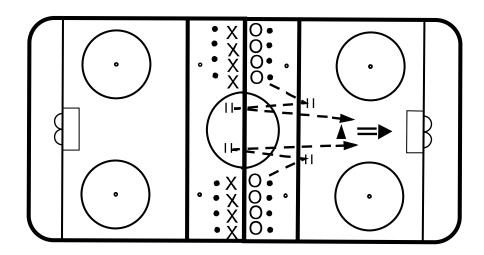

#### Drill #5 — Lightning Stops and Start With Puck - 1 on 1

- Carry puck while doing stops and starts at lines.
- Carry puck to cone and shoot.
- First player to score wins.
- If both miss net on shot, retrieve and score.