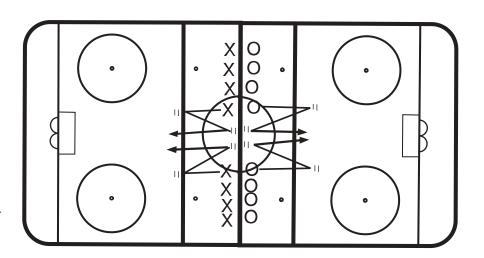

#### Drill #10 – 1 on 1 Puck Chase - Battle and Shoot

- Coach slides puck towards blue line.
- Player X and Player O battle for the loose puck.
- The player that gains control of the puck attempts a shot on goal.
- The player without the puck tries to gain inside positioning and prevent a scoring opportunity.