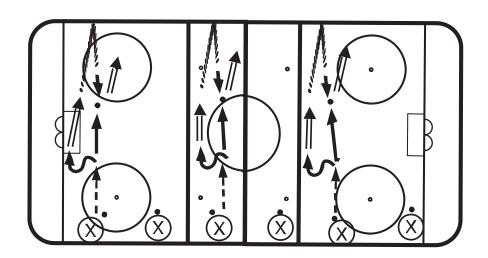

#### Drill #4 — One Hand Puck Acceleration

- Slide puck to top of circle.
- Skate hard to puck
- Push puck in front of body, one hand.
- Flip/Flop blade to keep puck going straight.

#### Drill #5 — Lightning Stops and Start With Puck - 1 on 1

- Carry puck while doing stops and starts at lines.
- Carry puck to cone and shoot.
- First player to score wins.
- If both miss net on shot, retrieve and score.

#### Drill #6 — Three Player Jam the Circles and 1-2-3 Shoot

- Three players at a time stickhandle inside circle.
- After completing third circle players are numbered 1-2-3, #1 straight in, #2 around dot at blue line, #3 skate up over red line.