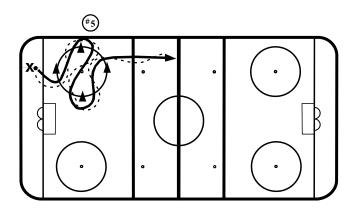

| Time     | Drill                                                                                 | Emphasis |
|----------|---------------------------------------------------------------------------------------|----------|
| 50 mins. | 1. Skating - forward acceleration - 60 feet                                           |          |
|          | 2. Skating - backward acceleration - 60 feet                                          |          |
|          | 3. Skating - forward crossovers and control turns - 90 feet                           |          |
|          | 4. Puck Control - push puck acceleration - 90 feet                                    |          |
|          | 5. Puck Control - control turns - 90 feet                                             |          |
|          | 6. Shooting - forehand - three pucks on faceoff dot                                   |          |
|          | One point. puck hits bench (lay bench on side in front of net)                        |          |
|          | Two points. raise puck over bench into net                                            |          |
|          | Do the skills test at least two times during season and record the players' progress. |          |