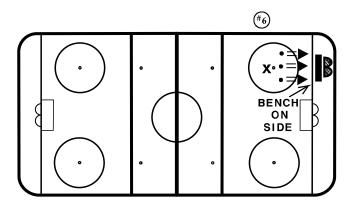

| Time     | Drill                                                                                 | Emphasis |
|----------|---------------------------------------------------------------------------------------|----------|
| 50 mins. | 1. Skating - forward acceleration - 60 feet                                           |          |
|          | 2. Skating - backward acceleration - 60 feet                                          |          |
|          | 3. Skating - forward crossovers and control turns - 90 feet                           |          |
|          | 4. Puck Control - push puck acceleration - 90 feet                                    |          |
|          | 5. Puck Control - control turns - 90 feet                                             |          |
|          | 6. Shooting - forehand - three pucks on faceoff dot                                   |          |
|          | One point. puck hits bench (lay bench on side in front of net)                        |          |
|          | Two points. raise puck over bench into net                                            |          |
|          | Do the skills test at least two times during season and record the players' progress. |          |